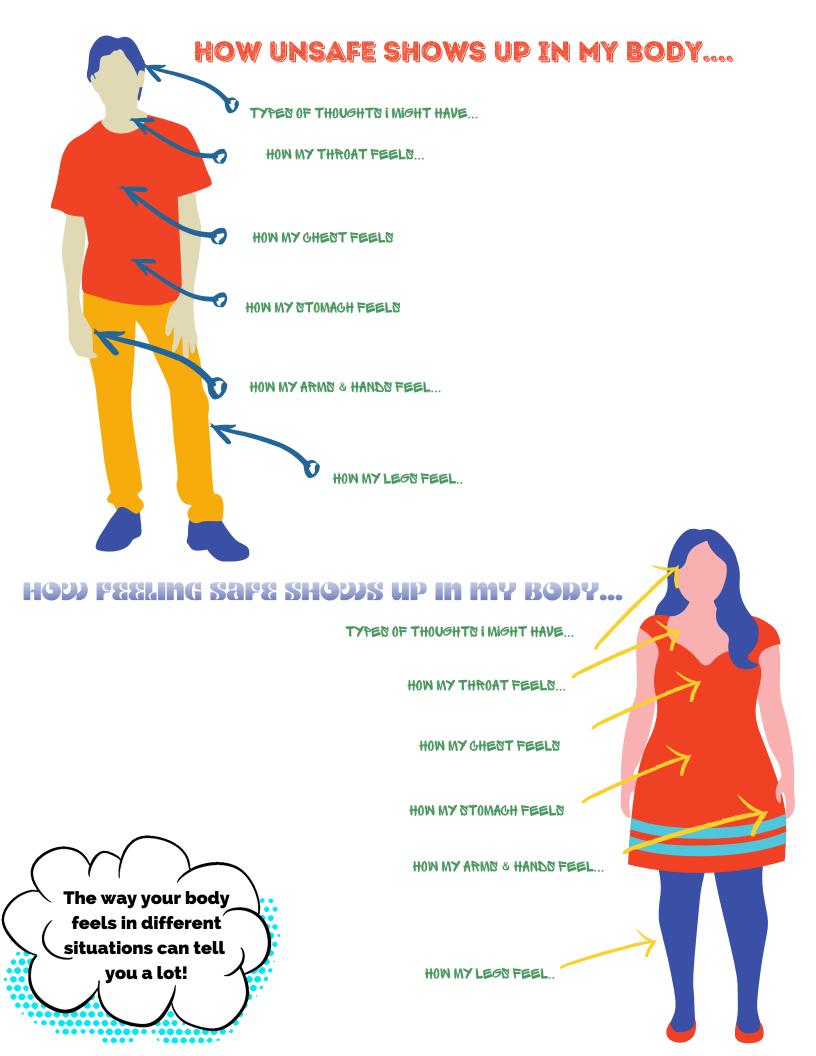

pace that you would feel real comfortable hanging out in.



Sometimes I picture a safe place in my mind and it helps me feel better.



## **DIRECTIONS**:

Think about a time and place when you felt really comfortable and safe. If you are having a hard time remembering a place, think about what makes a place feel safe for you?



## ABOUT MY PLACE...

What does this place look like? Is it bright, dark, colorful, or sparse.....?



Are there any people there? Who?



What kind of things does your place have in it?





What kind of sounds would you hear in this space?



What about smells or tastes? What kind of scents or tastes are in your safe place?



What's the temperature like there?



What about animals keeping you company?



How do you feel after thinking about your safe place?